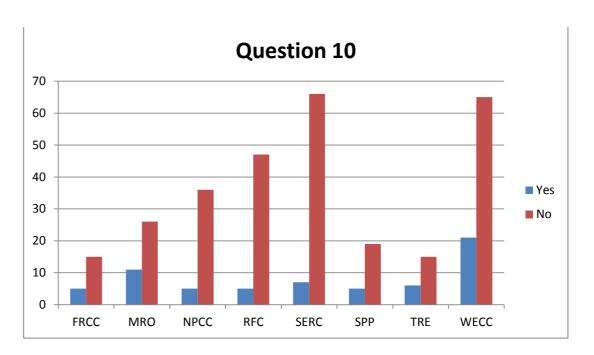

**Q10.** Are you aware of any events that impacted the reliable operation of the BES that were caused by or related to the decisions or actions of EMS personnel?

**Q11.** Could certain tasks performed by your operations support staff impact the ability of System Operators to monitor and control the Bulk Electric System?