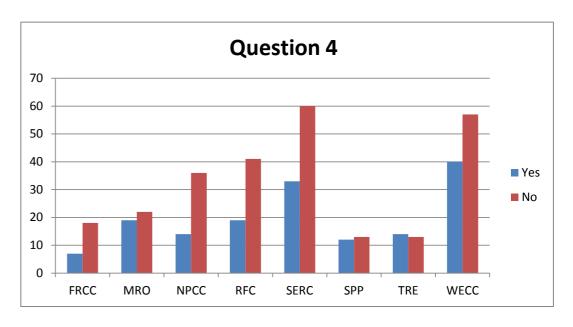

## **GOP Survey Results**

**Q4:** Are you a GOP, or are you aware of any GOPs, that have the authority and/or capability to make unilateral decisions or take unilateral action that could directly impact the reliability of the Bulk Electric System during normal or emergency