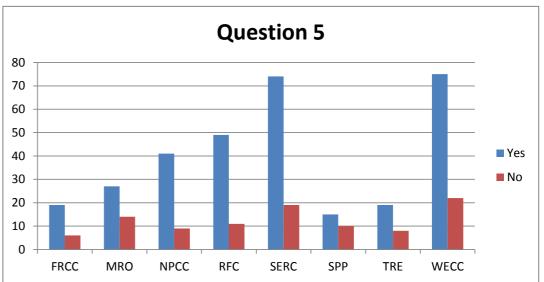

**Q5.** Is it true that any decision or action of a GOP that could potentially impact the reliability of the Bulk Electric System (including, but not limited to, deciding which unit(s) to dispatch or during emergency operations) must first be approved and/or authorized by a Balancing Authority or