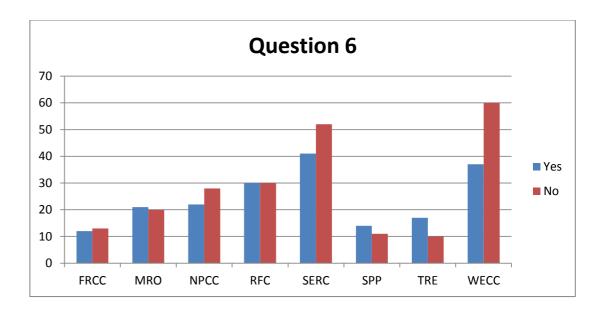

**Q6.** Even if there is a requirement that all GOP decisions and actions that could potentially impact the reliability of the Bulk Power System be approved/authorized by an Balancing Authority or Transmission Operator, is it possible for the Generator Operator to take unilateral action (including, but not limited to, making a determination from which geographical location to put power onto the grid) in contravention of such requirement and impact the reliability of the Bulk Power