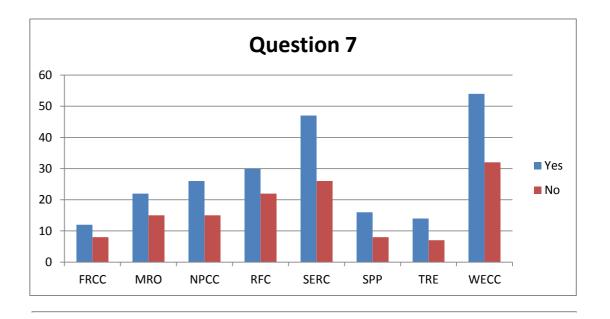

## **Support Personnel Survey Results**

**Q7:** Is it possible for the decisions and actions of operations planning or operations support staff to have a direct impact on the reliable operations of the Bulk Electric System?