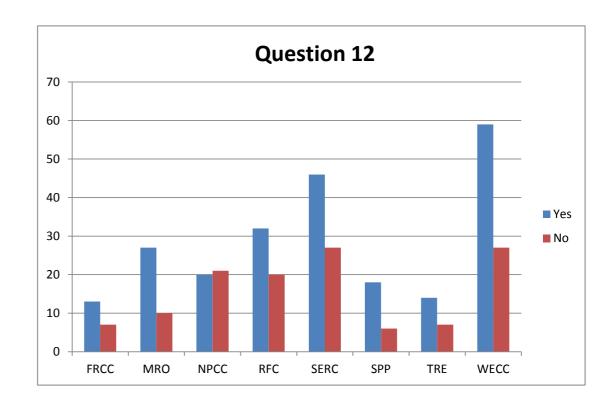

**Q12.** Could certain tasks performed by your EMS support personnel cause failure or partial failure of the EMS/SCADA systems?