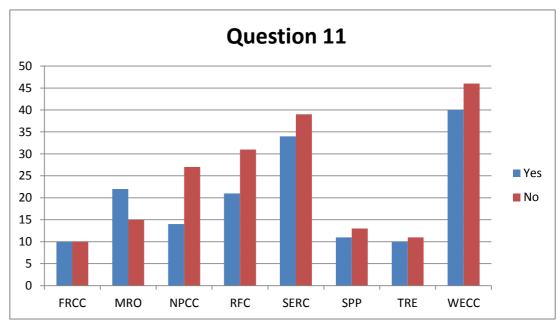

**Q10.** Are you aware of any events that impacted the reliable operation of the BES that were caused by or related to the decisions or actions of EMS personnel?

**Q11.** Could certain tasks performed by your operations support staff impact the ability of System Operators to monitor and control the Bulk Electric System?