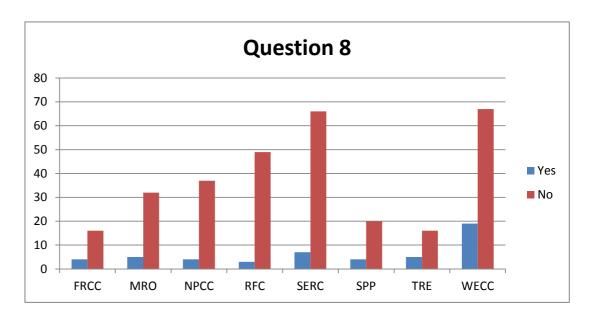

**Q8.** Are you aware of any disturbances to the BES that resulted from, or was related to, the decisions or actions of operations planning or operations support staff?

**Q9.** Would your certified personnel (i.e. System Operators) have sufficient oversight for the actions of operations planning or operations support staff so the certified personnel would be able to prevent any errors created by operations planning or operations support staff that would affect the Bulk Electric System?