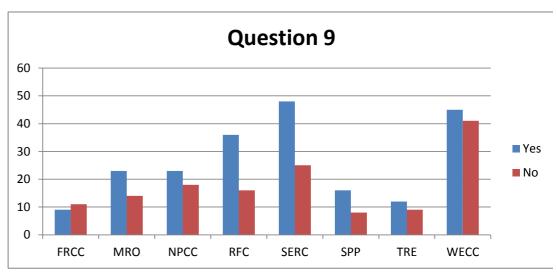

**Q8.** Are you aware of any disturbances to the BES that resulted from, or was related to, the decisions or actions of operations planning or operations support staff?

**Q9.** Would your certified personnel (i.e. System Operators) have sufficient oversight for the actions of operations planning or operations support staff so the certified personnel would be able to prevent any errors created by operations planning or operations support staff that would affect the Bulk Electric System?