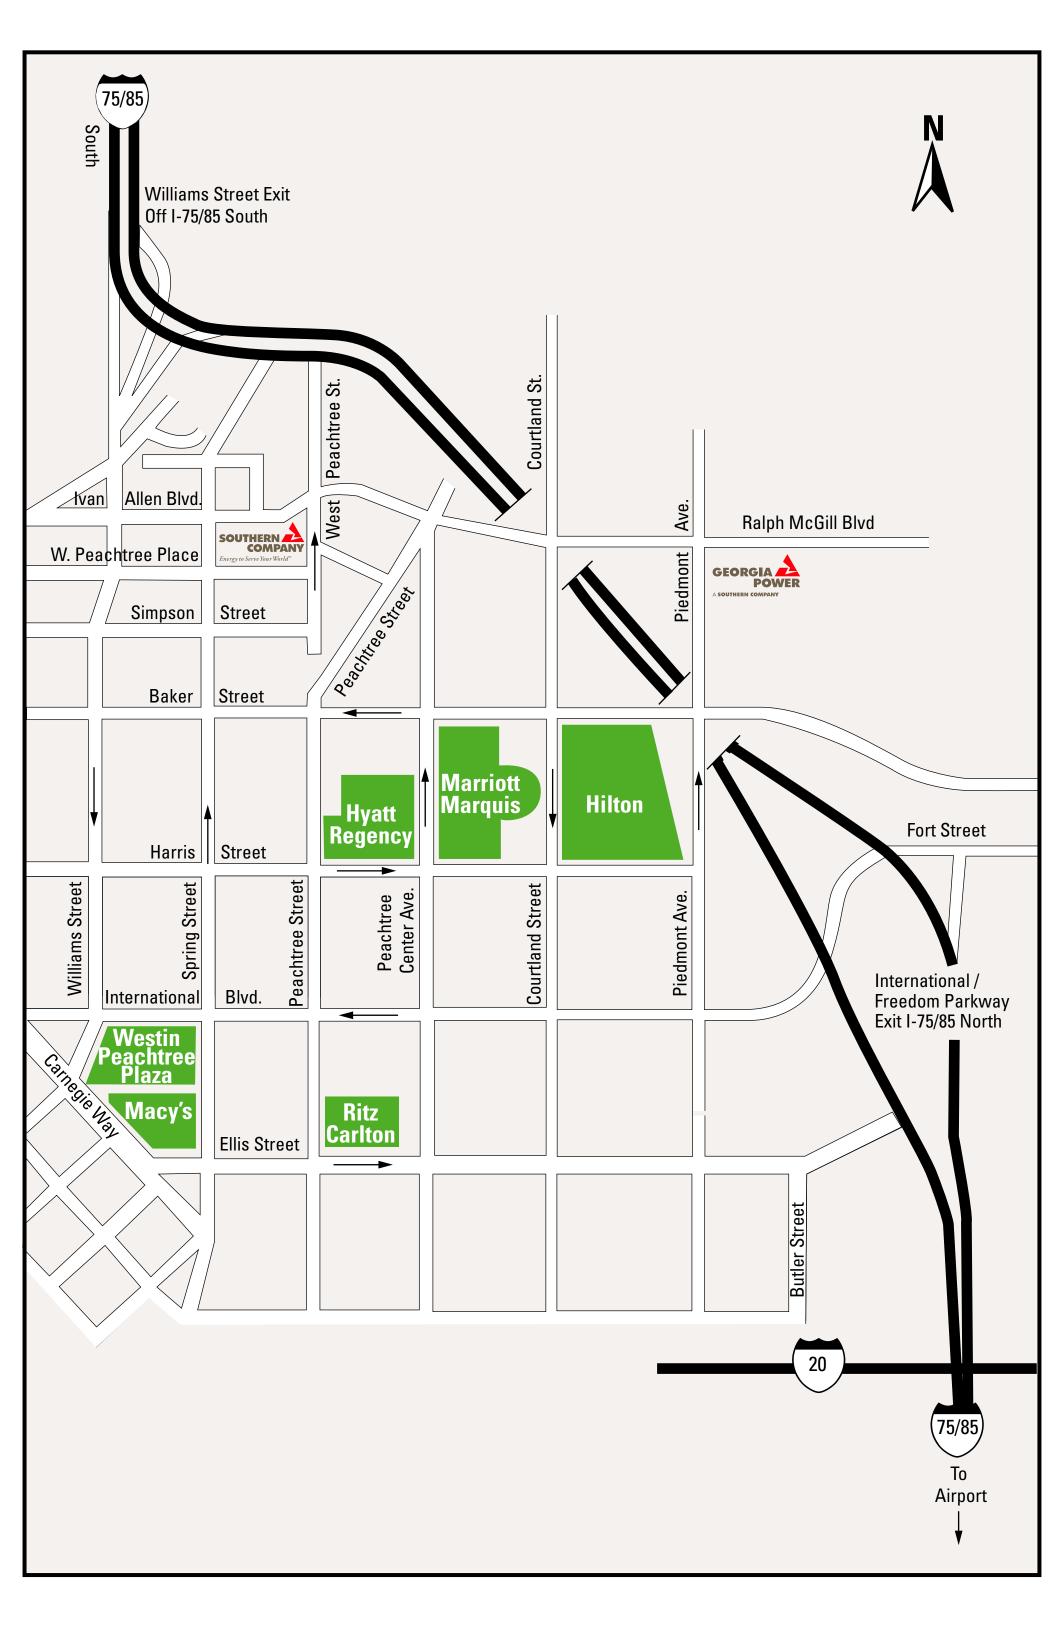

### **From South**

Take I-75/85 North to the International Blvd. exit. Go to the second light, which is Fort St. Turn left on Fort St. which will become International Blvd. Turn right on Piedmont Ave. Go to the third light, which is Ralph McGill Blvd. Turn right on Ralph McGill. Georgia Power is on your right. If visitors parking is full, parking is also available at Renaissance Lofts off of Ralph McGill. When you enter the building, see lobby security and you will be directed to the meeting site.

### **From North**

Take I-75/85 South to the Courtland St. exit. Get in the left lane. After passing the Hilton Hotel, turn left onto Harris. Turn left onto Piedmont. Go to the second light, which is Ralph McGill Blvd. Turn right on Ralph McGill Blvd. Georgia Power is on your right. If visitors parking is full, parking is also available at Renaissance Lofts off of Ralph McGill. When you enter the building, see security and you will be directed to the meeting site.