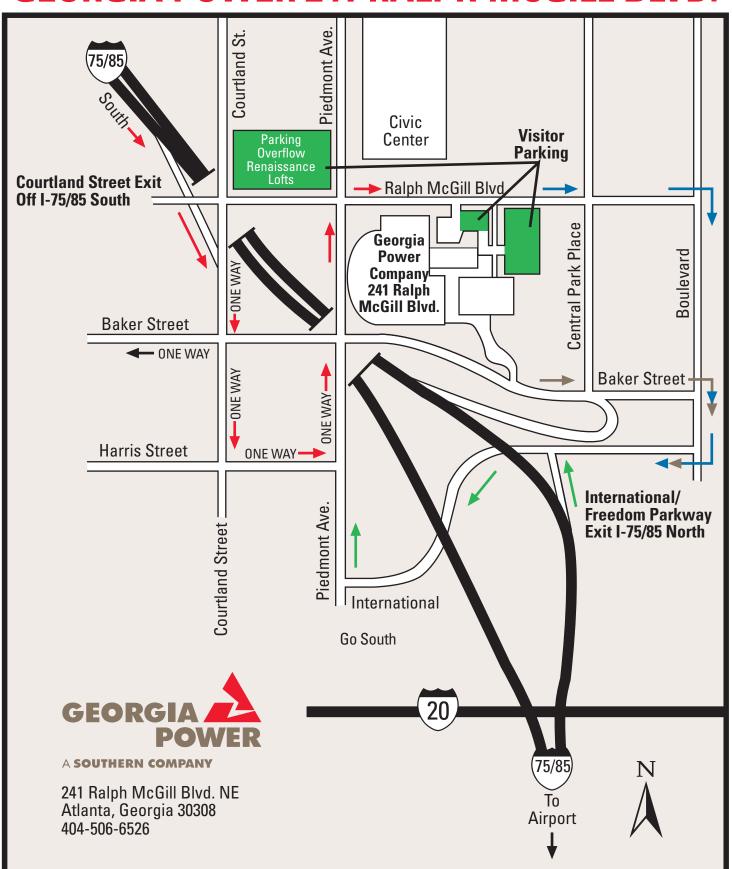

# **GEORGIA POWER 241 RALPH MCGILL BLVD.**

### **From South**

Take I-75/85 North to the International Blvd. exit. Go to the second light, which is Fort St. Turn left on Fort St. which will become International Blvd. Turn right on Piedmont Ave. Go to the third light, which is Ralph McGill Blvd. Turn right on Ralph McGill. Georgia Power is on your right. If visitors parking is full, parking is also available at Renaissance Lofts off of Ralph McGill. When you enter the building, see lobby security and you will be directed to the meeting site.

### To Return From Parking Deck

Exit deck left onto Baker St. Go to third light, which is Boulevard. Turn right on Boulevard. Boulevard will lead to I-75/85 North/South. Go south to reach I-20.

### **From North**

Take I-75/85 South to the Courtland St. exit. Get in the left lane. After passing the Hilton Hotel, turn left onto Harris. Turn left onto Piedmont. Go to the second light, which is Ralph McGill Blvd. Turn right on Ralph McGill Blvd. Georgia Power is on your right. If visitors parking is full, parking is also available at Renaissance Lofts off of Ralph McGill. When you enter the building, see security and you will be directed to the meeting site.

## **To Return From Georgia Power**

Exit Georgia Power right onto Ralph McGill Blvd. Go to the third light, which is Boulevard. Turn right on Boulevard. Boulevard will lead to I-75/85 North/South. Go south to reach I-20.